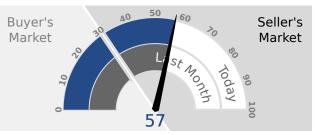

# SAN DIEGO COUNTY, CA Single-Family Homes

This week the median list price for San Diego County, CA is \$1,374,000 with the market action index hovering around 57. This is less than last month's market action index of 58. Inventory has held steady at or around 1,661.

## MARKET ACTION INDEX

This answers "How's the Market?" by comparing rate of sales versus inventory.

Strong Seller's Market

### **REAL-TIME MARKET PROFILE**

| Median List Price               | ~~~~                                    | \$1,374,000 |  |  |  |  |  |
|---------------------------------|-----------------------------------------|-------------|--|--|--|--|--|
| Median Price of New<br>Listings | $\sim$                                  | \$1,062,250 |  |  |  |  |  |
| Per Square Foot                 | $\sim$                                  | \$613       |  |  |  |  |  |
| Average Days on<br>Market       | $\overline{}$                           | 72          |  |  |  |  |  |
| Median Days on Market           | ~                                       | 35          |  |  |  |  |  |
| Price Decreased                 | ~~~~~~~~~~~~~~~~~~~~~~~~~~~~~~~~~~~~~~~ | 28%         |  |  |  |  |  |
| Price Increased                 | $\sim$                                  | 2%          |  |  |  |  |  |
| Relisted                        | ~                                       | 26%         |  |  |  |  |  |
| Inventory                       | ~~~~                                    | 1,661       |  |  |  |  |  |
| Median Rent                     |                                         | \$4,000     |  |  |  |  |  |
| Market Action                   |                                         | 57          |  |  |  |  |  |
| Strong Seller's Market          |                                         |             |  |  |  |  |  |