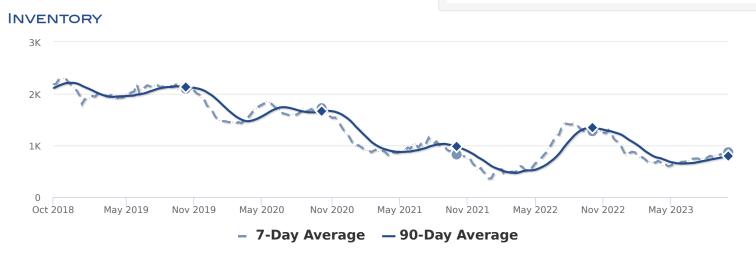

# SAN DIEGO COUNTY, CA Condos/Townhomes

This week the median list price for San Diego County, CA is \$739,950 with the market action index hovering around 63. This is less than last month's market action index of 65. Inventory has held steady at or around 868.

## **REAL-TIME MARKET PROFILE**

| Median List Price               | $\checkmark$ | \$739,950 |  |  |  |  |  |
|---------------------------------|--------------|-----------|--|--|--|--|--|
| Median Price of New<br>Listings | ~~~·         | \$639,000 |  |  |  |  |  |
| Per Square Foot                 | $\checkmark$ | \$657     |  |  |  |  |  |
| Average Days on Market          | $\sim$       | 52        |  |  |  |  |  |
| Median Days on Market           |              | 28        |  |  |  |  |  |
| Price Decreased                 | ~~~~         | 25%       |  |  |  |  |  |
| Price Increased                 | $\sim$       | 2%        |  |  |  |  |  |
| Relisted                        | $\sim$       | 27%       |  |  |  |  |  |
| Inventory                       |              | 868       |  |  |  |  |  |
| Median Rent                     | /~~~•        | \$2,995   |  |  |  |  |  |
| Market Action                   |              | 63        |  |  |  |  |  |
| Strong Seller's Market          |              |           |  |  |  |  |  |