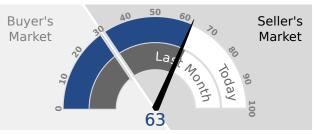

# SAN DIEGO COUNTY, CA Condos/Townhomes

This week the median list price for San Diego County, CA is \$739,950 with the market action index hovering around 63. This is less than last month's market action index of 65. Inventory has held steady at or around 868.

## MARKET ACTION INDEX

This answers "How's the Market?" by comparing rate of sales versus inventory.

Strong Seller's Market

## **REAL-TIME MARKET PROFILE**

| Median List Price               | $\checkmark$ | \$739,950 |  |  |  |  |  |
|---------------------------------|--------------|-----------|--|--|--|--|--|
| Median Price of New<br>Listings | ~~~·         | \$639,000 |  |  |  |  |  |
| Per Square Foot                 | $\checkmark$ | \$657     |  |  |  |  |  |
| Average Days on Market          | $\sim$       | 52        |  |  |  |  |  |
| Median Days on Market           |              | 28        |  |  |  |  |  |
| Price Decreased                 | ~~~~         | 25%       |  |  |  |  |  |
| Price Increased                 | $\sim$       | 2%        |  |  |  |  |  |
| Relisted                        | $\sim$       | 27%       |  |  |  |  |  |
| Inventory                       |              | 868       |  |  |  |  |  |
| Median Rent                     | /~~~•        | \$2,995   |  |  |  |  |  |
| Market Action                   |              | 63        |  |  |  |  |  |
| Strong Seller's Market          |              |           |  |  |  |  |  |